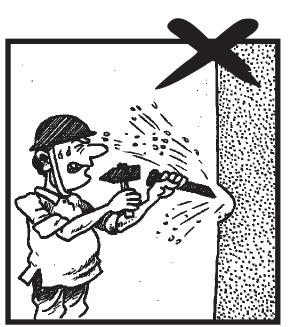

اڑنے والے ذرات کوآ تکھوں میں جانے سے بچانے کے لئے حفاظتی عینک استعال کریں۔

آتش گیرهادوں کے قریب سگرٹ نوشی نہ کریں۔

ویلڈنگ کے دوران حفاظتی عیک استعال کریں۔

شوروالی جگہ پرساعت کے تحفظ کے آلات استعال کریں۔

سپرے کرتے وقت تنفس کے حفاظتی آلات استعال کریں۔